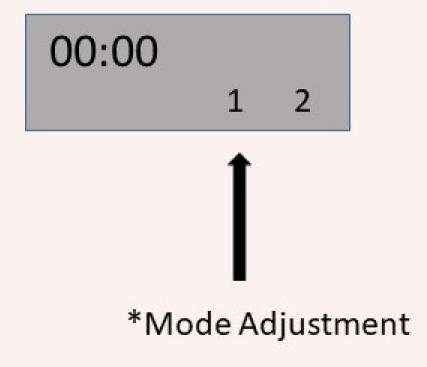

## Product Design

Time Setting

2. Bottom Design (Inside the box)

3. Manipulating Chip

## Design-Multiple Functions

For the Mode Adjustment button, there are two modes

1. For Churu: Nail-cutting Mode:

With chips, the machine would be able to squeeze the churu to comfort and distract your cat