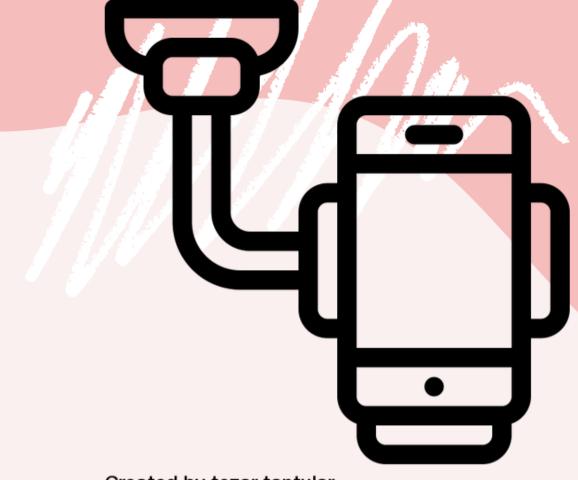

## How to Use-Nail-cutting mode

Created by tezar tantular from Noun Project

Putting on the cellphone holder

Mode setting, set it before cats