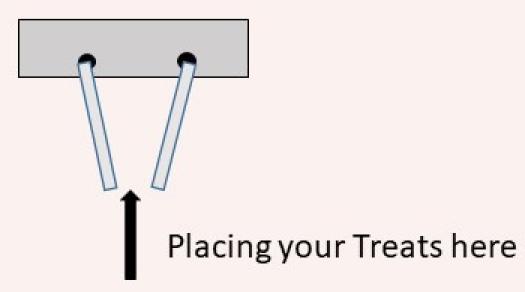

2. For crunchy treats: Playing Mode
With special mechanism, the machine would pop out snacks
and your cats can chase after the snacks

#### Toy mode

Place on the ground, setting the time.

Poping treats would attract cat's attention.